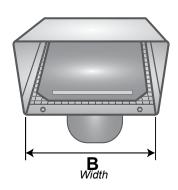

## PART NUMBERS & DIMENSIONS

PN 12550 with tail

| Dia | Tail | Flapper | Screen                | Each # | Qty | Case # | Pkg  | UPC          | A (in.) | B (in.) | C (in.) | D (in.) | E (in.) | Open Area |
|-----|------|---------|-----------------------|--------|-----|--------|------|--------------|---------|---------|---------|---------|---------|-----------|
| 5"  | 11"  | flapper | 1/8" x 1/8" removable | 12550  | 6   | 112550 | Bulk | 722048125506 | 15.75   | 8.25    | 10      | 11      | 5.375   | 40        |