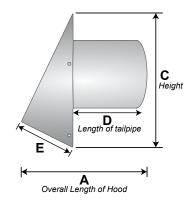

## PART NUMBERS & DIMENSIONS

PN 12550 with tail

| Dia | Tail | Flapper | Screen                | Each # | Qty | Case # | Pkg  | UPC          | A (in.) | B (in.) | C (in.) | D (in.) | E (in.) | Open Area |
|-----|------|---------|-----------------------|--------|-----|--------|------|--------------|---------|---------|---------|---------|---------|-----------|
| 5"  | 11"  | flapper | 1/8" x 1/8" removable | 12550  | 6   | 112550 | Bulk | 722048125506 | 15.75   | 8.25    | 10      | 11      | 5.375   | 40        |