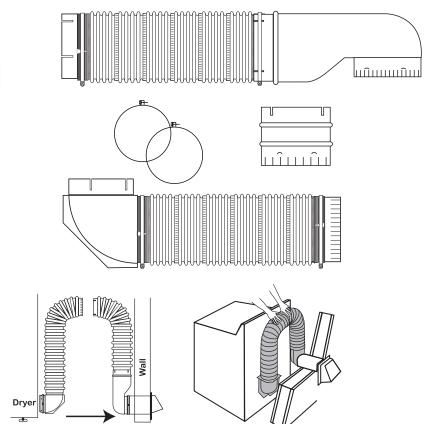

## **DESCRIPTION**

All metal dryer vent kit features Wall Offset Elbow® for wall pipes that cannot be trimmed and an extension collar for dryers with a fat back to extend the dryer exhaust.

#### PRODUCT FEATURES

Kit contains:

One - 4 ft duct section attached to a Close Elbow®

One - 4 ft duct section attached to a Wall OffsetElbow®

One - extension collar (for recessed wall pipe)

Two - steel screw clamps for wall and dryer connection

### PRODUCT SPECIFICATIONS

- V430 duct (includes snap lock fittings)
- Close Elbow® turns 90° within 4 inches
- Wall Offset Elbow® allows the wall pipe to protrude up to 2½" without trimming