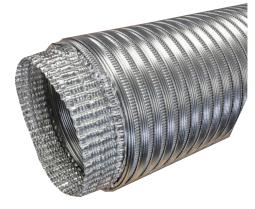

# SEMI-RIGID FLEXIBLE ALUMINUM DUCT V331 PRO Double Crimped One End

# **DESCRIPTION**

The V3301 PRO Double Crimped Semi-Rigid Flexible Aluminum Duct is a non-insulated Class 0 duct used as general purpose venting supply, return or exhaust.

# PRODUCT FEATURES

- One end double crimped for smoother connections and one plain end
- 8 ft length ships compressed to 24 in