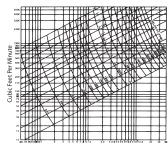

01 PRO Double Crimped Semi-Rigid Flexible Aluminum Duct is a non-insulated Class 0 duct used as general purpose venting supply, return or exhaust.

# PRODUCT FEATURES

- One end double crimped for smoother connections and one plain end
- 8 ft length ships compressed to 24 in

# PRODUCT SPECIFICATIONS

- Thicker wall than V320
- Semi-rigid corrugated spiral formed out of 100% aluminum alloy
- Class 0 metal duct, non-insulated
- Non-combustible corrugated aluminum with continuous lockseams





#### PART NUMBERS

| Dia. | Length | Each  | Qty | Case # | Package | UPC labeled? |
|------|--------|-------|-----|--------|---------|--------------|
| 3"   | 8'     | 10581 | 20  | 011450 | Bulk    |              |
| 4"   | 8'     | 10582 | 12  | 011452 | Bulk    |              |

#### **AIRFLOW**



Friction Loss in inches of water per 100 ft.

# LABELS





### PERFORMANCE DATA

Recommended Operating Pressure:
Maximum positive and negative = 6" w.g.

• Maximum velocity: 5,000 FPM

• Operating Temp. Range: -100°F to +430°F

Flame Speed 0Smoke Developed 0

# WARRANTY

Complete warranty statement at buildersbest.com/warranty