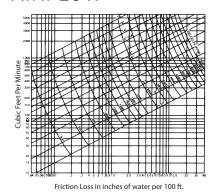

#### **AIRFLOW**

#### PERFORMANCE DATA

Recommended Operating Pressure:
Maximum positive and negative = 6" w.g.

• Maximum velocity: 5,000 FPM

• Operating Temp. Range: -100°F to +430°F

Flame SpeedSmoke Developed0

**LABELS** 