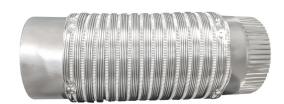

### DESCRIPTION

The V620 Push Fit Semi-Rigid Flexible Aluminum Duct is a lightweight duct suitable for clothes dryer venting with aluminum collars on each end.

# PRODUCT FEATURES

- Male and female collars overlap for smooth seams
- Class 0 metal duct, non-insulated

# PRODUCT SPECIFICATIONS

- Semi-rigid corrugated spiral formed out of 100% aluminum alloy
- Non-combustible corrugated aluminum with continuous lockseams