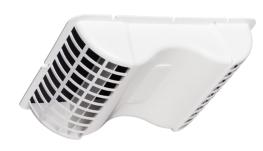

### PRODUCT DESCRIPTION

The EVE Under Eave Vent is designed to fit over the exhaust hole under the eave to exhaust air from bathroom fans.

#### **FEATURES**

- Installs over exhaust hole, under the eave (soffit)
- Two back draft dampers
- Opening in soffit can be up to 5" in diameter