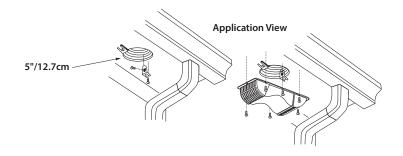

### PRODUCT DESCRIPTION

The EVE Under Eave Vent is designed to fit over the exhaust hole under the eave to exhaust air from bathroom fans.

#### **FEATURES**

- Installs over exhaust hole, under the eave (soffit)
- Two back draft dampers
- Opening in soffit can be up to 5" in diameter