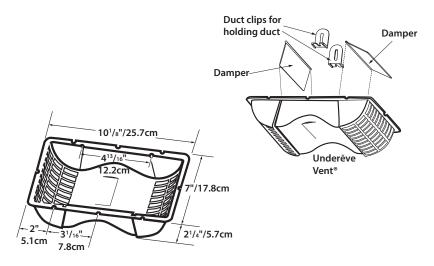

### PRODUCT DESCRIPTION

The EVE Under Eave Vent is designed to fit over the exhaust hole under the eave to exhaust air from bathroom fans.

#### **FEATURES**

- Installs over exhaust hole, under the eave (soffit)
- Two back draft dampers
- Opening in soffit can be up to 5" in diameter