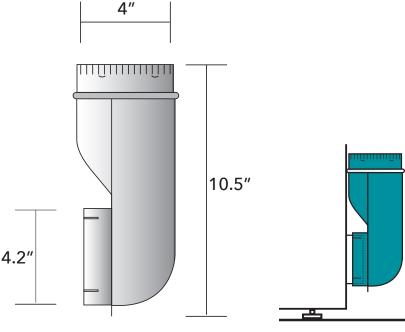

#### DESCRIPTION

The Dryer Offset Elbow is designed to make 90° turns within 4". It can be used when the outlet pipe on the dryer protrudes up to 2.5" and cannot be trimmed. It can also be used on the wall outlet pipe when it protrudes and cannot be trimmed.

## PRODUCT SPECIFICATIONS

Aluminum

ON DRYER