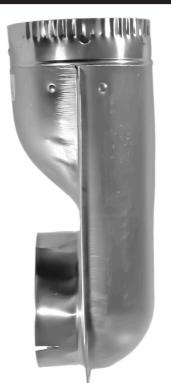

#### DESCRIPTION

The Dryer Offset Elbow is designed to make 90° turns within 4". It can be used when the outlet pipe on the dryer protrudes up to 2.5" and cannot be trimmed. It can also be used on the wall outlet pipe when it protrudes and cannot be trimmed.

#### PRODUCT FEATURES

- One Snap-Lock<sup>™</sup> slotted collar, swiveling
- One Snap-Lock<sup>™</sup> crimped collar