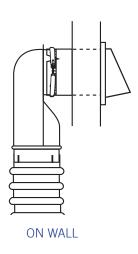

### **DESCRIPTION**

The Wall Offset Elbow is designed to make 90° turns within 4". It is best used when the outlet pipe in the wall protrudes up to 2.5" and cannot be trimmed.