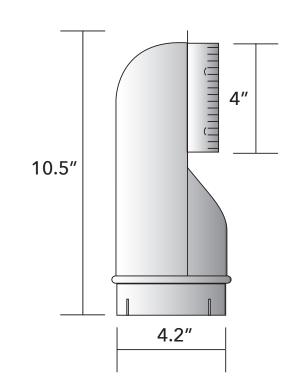

### **DESCRIPTION**

The Wall Offset Elbow is designed to make 90° turns within 4". It is best used when the outlet pipe in the wall protrudes up to 2.5" and cannot be trimmed.

# PRODUCT SPECIFICATIONS

• Aluminum