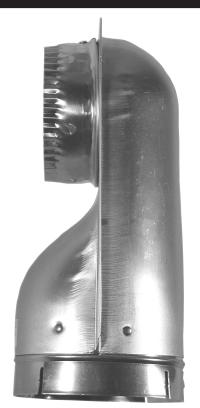

### **DESCRIPTION**

The Wall Offset Elbow is designed to make 90° turns within 4". It is best used when the outlet pipe in the wall protrudes up to 2.5" and cannot be trimmed.

# PRODUCT FEATURES

- One Snap-Lock<sup>™</sup> slotted collar
- One Snap-Lock™ crimped collar, swiveling

# PRODUCT SPECIFICATIONS

• Aluminum