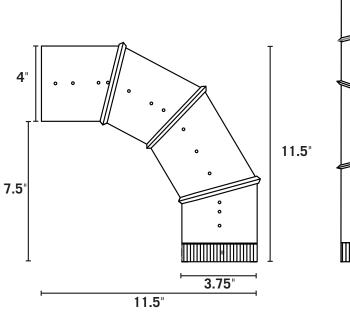

## PRODUCT SPECIFICATIONS

- Aluminum 011646 is lightweight
- Galvanized 011645 is 30 gauge

## PART NUMBERS

|   | Dia. | Material   | Each # | Qty | Case # | Package |
|---|------|------------|--------|-----|--------|---------|
| ı | 4"   | Aluminum   | 011646 | 12  | 111646 | bulk    |
|   | 4"   | Galvanized | 011645 | 12  | 111645 | bulk    |