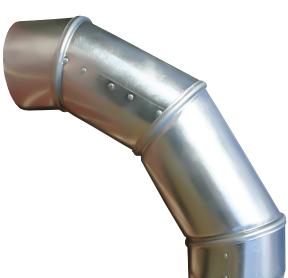

# **Long Sweep Elbow**

### **DESCRIPTION**

The Long Sweep Elbow is an adjustable elbow which overcomes length of run issues for some building codes.

## PRODUCT FEATURES

- Overcomes length of run issues for some building codes
- · 4-Piece sectional adjustability