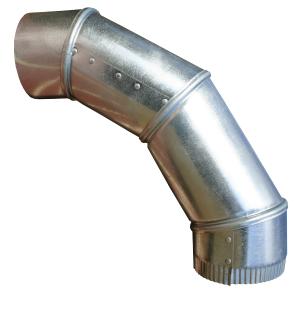

# **Long Sweep Elbow**

### **DESCRIPTION**

The Long Sweep Elbow is an adjustable elbow which overcomes length of run issues for some building codes.

## PRODUCT FEATURES

- Overcomes length of run issues for some building codes
- · 4-Piece sectional adjustability