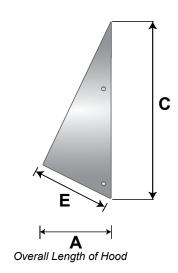

## PART NUMBERS & DIMENSIONS

| Dia. | Tail | Flapper | Screen                | Each # | Qty | Case # | Pkg  | UPC          | A (in.) | B (in.) | C (in.) | E (in.) | Open Area |
|------|------|---------|-----------------------|--------|-----|--------|------|--------------|---------|---------|---------|---------|-----------|
| 6"   | n/a  | n/a     | 1/8" x 1/8" removable | 12553  | 12  | 112553 | Bulk | 722048125537 | 4.5     | 8.25    | 10      | 5.375   | 40        |