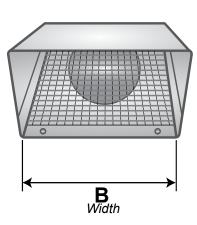

## PART NUMBERS & DIMENSIONS

| Dia. | Tail | Flapper | Screen                | Each # | Qty | Case # | Pkg  | UPC          | A (in.) | B (in.) | C (in.) | E (in.) | Open Area |
|------|------|---------|-----------------------|--------|-----|--------|------|--------------|---------|---------|---------|---------|-----------|
| 6"   | n/a  | n/a     | 1/8" x 1/8" removable | 12553  | 12  | 112553 | Bulk | 722048125537 | 4.5     | 8.25    | 10      | 5.375   | 40        |