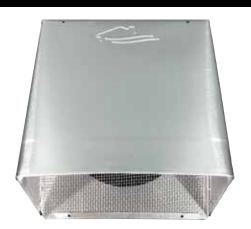

# AWM608 Aluminum Heavy Gauge Hood with 1/8" Screen

## **DESCRIPTION**

The AWM608 is a heavy duty aluminum wide mouth wall vent hood.

#### PRODUCT FEATURES

- 1/8" x 1/8" screen mechanically inserted and removable
- 4 mounting holes for secure connections

#### PRODUCT SPECIFICATIONS

- 020 aluminum, meets most building codes
- Riveted construction
- Mouth opening exceeds pipe area

PN 12553