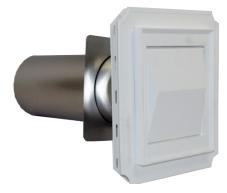

## PRODUCT DESCRIPTION

The J-Block is a low-profile hood designed for brick, siding & stucco applications suitable for clothes dryer exhaust or bathroom fan venting..

### PART NUMBERS

| Dia. | Tail  | Color  | Note        | Trim Ring                            | Flapper  | Each # | Qty | Case # | Package | UPC          | Labeled |
|------|-------|--------|-------------|--------------------------------------|----------|--------|-----|--------|---------|--------------|---------|
| 4"   | flush | white  |             | Reversible, adjusts from 0 to 1/2"   | weighted | 11714  | 12  | 111714 | Bulk    | 662671645906 | •       |
| 4"   | flush | brown  |             | Reversible, adjusts from 0 to 1/2"   | weighted | 11715  | 12  | 111715 | Bulk    | 662671645890 | •       |
| 4"   | flush | white  |             | Reversible, adjusts from ½" to 1.15" | weighted | 11716  | 12  | 111716 | Bulk    | 662671645883 | •       |
| 4"   | flush | brown  |             | Reversible, adjusts from ½" to 1.15" | weighted | 11717  | 12  | 111717 | Bulk    | 662671645876 | •       |
| 4"   | 11"   | white  | unassembled | Reversible, adjusts from 0 to 1/2"   | weighted | 11705  | 12  | 111705 | Bulk    | 722048117051 |         |
| 4"   | 11"   | brown  | unassembled | Reversible, adjusts from 0 to 1/2"   | weighted | 11712  | 12  | 111712 | Bulk    | 722048117129 |         |
| 4"   | 11"   | white  | unassembled | Reversible, adjusts from ½" to 1.15" | weighted | 11706  | 12  | 111706 | Bulk    | 722048117068 |         |
| 4"   | 11"   | brown  | unassembled | Reversible, adjusts from ½" to 1.15" | weighted | 11713  | 12  | 111713 | Bulk    | 722048117136 |         |
| 4"   | 11"   | silver | tailpipe    | aluminum tailpipe ships flat, 3 tabs |          | 12421  | 24  | 112421 | Bulk    |              |         |