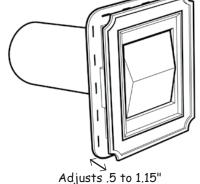

#### **DIMENSIONS**

Adjusts 0 to .5"

### PART NUMBERS

| Dia. | Tail  | Color  | Note        | Trim Ring                            | Flapper  | Each # | Qty | Case # | Package | UPC          | Labeled |
|------|-------|--------|-------------|--------------------------------------|----------|--------|-----|--------|---------|--------------|---------|
| 4"   | flush | white  |             | Reversible, adjusts from 0 to 1/2"   | weighted | 11714  | 12  | 111714 | Bulk    | 662671645906 | •       |
| 4"   | flush | brown  |             | Reversible, adjusts from 0 to 1/2"   | weighted | 11715  | 12  | 111715 | Bulk    | 662671645890 | •       |
| 4"   | flush | white  |             | Reversible, adjusts from ½" to 1.15" | weighted | 11716  | 12  | 111716 | Bulk    | 662671645883 | •       |
| 4"   | flush | brown  |             | Reversible, adjusts from ½" to 1.15" | weighted | 11717  | 12  | 111717 | Bulk    | 662671645876 | •       |
| 4"   | 11"   | white  | unassembled | Reversible, adjusts from 0 to 1/2"   | weighted | 11705  | 12  | 111705 | Bulk    | 722048117051 |         |
| 4"   | 11"   | brown  | unassembled | Reversible, adjusts from 0 to 1/2"   | weighted | 11712  | 12  | 111712 | Bulk    | 722048117129 |         |
| 4"   | 11"   | white  | unassembled | Reversible, adjusts from ½" to 1.15" | weighted | 11706  | 12  | 111706 | Bulk    | 722048117068 |         |
| 4"   | 11"   | brown  | unassembled | Reversible, adjusts from ½" to 1.15" | weighted | 11713  | 12  | 111713 | Bulk    | 722048117136 |         |
| 4"   | 11"   | silver | tailpipe    | aluminum tailpipe ships flat, 3 tabs |          | 12421  | 24  | 112421 | Bulk    |              |         |