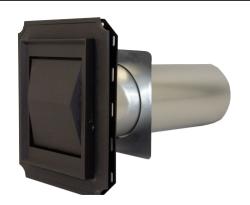

## PRODUCT DESCRIPTION

The J-Block is a low-profile hood designed for brick, siding & stucco applications suitable for clothes dryer exhaust or bathroom fan venting..

### PART NUMBERS

| Dia. | Tail  | Color  | Note        | Trim Ring                            | Flapper  | Each # | Qty | Case # | Package | UPC          | Labeled |
|------|-------|--------|-------------|--------------------------------------|----------|--------|-----|--------|---------|--------------|---------|
| 4"   | flush | white  |             | Reversible, adjusts from 0 to 1/2"   | weighted | 11714  | 12  | 111714 | Bulk    | 662671645906 | •       |
| 4"   | flush | brown  |             | Reversible, adjusts from 0 to 1/2"   | weighted | 11715  | 12  | 111715 | Bulk    | 662671645890 | •       |
| 4"   | flush | white  |             | Reversible, adjusts from ½" to 1.15" | weighted | 11716  | 12  | 111716 | Bulk    | 662671645883 | •       |
| 4"   | flush | brown  |             | Reversible, adjusts from ½" to 1.15" | weighted | 11717  | 12  | 111717 | Bulk    | 662671645876 | •       |
| 4"   | 11"   | white  | unassembled | Reversible, adjusts from 0 to 1/2"   | weighted | 11705  | 12  | 111705 | Bulk    | 722048117051 |         |
| 4"   | 11"   | brown  | unassembled | Reversible, adjusts from 0 to 1/2"   | weighted | 11712  | 12  | 111712 | Bulk    | 722048117129 |         |
| 4"   | 11"   | white  | unassembled | Reversible, adjusts from ½" to 1.15" | weighted | 11706  | 12  | 111706 | Bulk    | 722048117068 |         |
| 4"   | 11"   | brown  | unassembled | Reversible, adjusts from ½" to 1.15" | weighted | 11713  | 12  | 111713 | Bulk    | 722048117136 |         |
| 4"   | 11"   | silver | tailpipe    | aluminum tailpipe ships flat, 3 tabs |          | 12421  | 24  | 112421 | Bulk    |              |         |