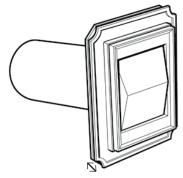

## PRODUCT DESCRIPTION

The J-Block is a low-profile hood designed for brick, siding & stucco applications suitable for clothes dryer exhaust or bathroom fan venting..

#### **SPECIFICATIONS**

- Polypropylene plastic modified for impact and UV resistance with a wood grain type finish
- Weighted back-draft flapper helps prevent wind noise and animal entry
- Reversible trim ring for varying installation depths