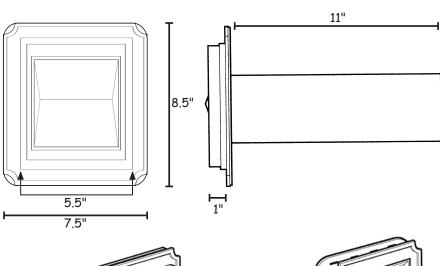

Builder's Best, Inc. 201 Broiles Drive Jacksonville, TX 75766 903-586-8283 sales@buildersbest.com BuildersBest.com

# **DURAFLO J-BLOCK DRYER VENT HOOD**



## PRODUCT DESCRIPTION

The J-Block is a low-profile hood designed for brick, siding & stucco applications suitable for clothes dryer exhaust or bathroom fan venting..

#### **SPECIFICATIONS**

- Polypropylene plastic modified for impact and UV resistance with a wood grain type finish
- Weighted back-draft flapper helps prevent wind noise and animal entry
- Reversible trim ring for varying installation depths

#### **DIMENSIONS**









Adjusts 0 to .5"

### PART NUMBERS

| Dia. | Tail  | Color  | Note        | Trim Ring                            | Flapper  | Each # | Qty | Case # | Package | UPC          | Labeled |
|------|-------|--------|-------------|--------------------------------------|----------|--------|-----|--------|---------|--------------|---------|
| 4"   | flush | white  |             | Reversible, adjusts from 0 to 1/2"   | weighted | 11714  | 12  | 111714 | Bulk    | 662671645906 | •       |
| 4"   | flush | brown  |             | Reversible, adjusts from 0 to 1/2"   | weighted | 11715  | 12  | 111715 | Bulk    | 662671645890 | •       |
| 4"   | flush | white  |             | Reversible, adjusts from ½" to 1.15" | weighted | 11716  | 12  | 111716 | Bulk    | 662671645883 | •       |
| 4"   | flus