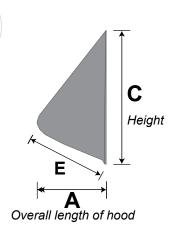

## PRODUCT SPECIFICATIONS

- 30 gauge paintable galvanized
- Mouth opening exceeds diameter

#### PART NUMBERS

| Dia. | Tail | Flapper | Screen                | Each # | Qty | Case # | Pkg  | UPC          | A (in.) | B (in.) | <b>C</b> (in.) | E (in.) | Open Area |
|------|------|---------|-----------------------|--------|-----|--------|------|--------------|---------|---------|----------------|---------|-----------|
| 4"   | n/a  | n/a     | 1/4" x 1/4" removable | 12410  | 24  | 112410 | Bulk | 722048124103 | 3.5     | 6       | 6              | 4       | 15.75     |