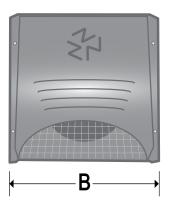

#### PART NUMBERS

| Dia. | Tail | Flapper | Screen                | Each # | Qty | Case # | Pkg  | UPC          | A (in.) | B (in.) | <b>C</b> (in.) | E (in.) | Open Area |
|------|------|---------|-----------------------|--------|-----|--------|------|--------------|---------|---------|----------------|---------|-----------|
| 4"   | n/a  | n/a     | 1/4" x 1/4" removable | 12410  | 24  | 112410 | Bulk | 722048124103 | 3.5     | 6       | 6              | 4       | 15.75     |