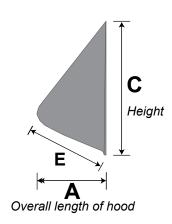

## PART NUMBERS

| Dia. | Tail | Flapper | Screen                | Each # | Qty | Case # | Pkg  | UPC          | A (in.) | B (in.) | <b>C</b> (in.) | E (in.) | Open Area |
|------|------|---------|-----------------------|--------|-----|--------|------|--------------|---------|---------|----------------|---------|-----------|
| 4"   | n/a  | n/a     | 1/8" x 1/8" removable | 12555  | 24  | 112555 | Bulk | 722048125551 | 3.5     | 6       | 6              | 4       | 15.75     |

SHEET METAL DIMENSIONS MAY VARY ± .15 INCHES

WARRANTY

Warranty Statement at https://buildersbest.com