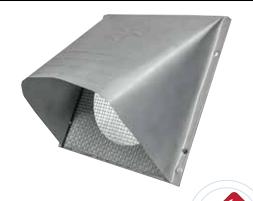

# GWM408 P-Tanium<sup>™</sup> Galvanized Wide Mouth Hood with 1/8" screen

#### DESCRIPTION

The GWM408 is a galvanized wide mouth wall vent hood made with durable P-Tanium™ paintable galvanized steel. The dark gray matte finish can be left unpainted if desired.

#### PRODUCT FEATURES

- 1/8" x 1/8" screen mechanically inserted
- Four mounting holes