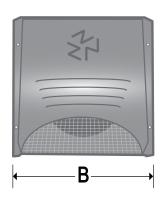

## PART NUMBERS

| Dia. | Tail | Flapper | Screen                | Each # | Qty | Case # | Pkg  | UPC          | A (in.) | B (in.) | <b>C</b> (in.) | E (in.) | Open Area |
|------|------|---------|-----------------------|--------|-----|--------|------|--------------|---------|---------|----------------|---------|-----------|
| 4"   | n/a  | n/a     | 1/8" x 1/8" removable | 12555  | 24  | 112555 | Bulk | 722048125551 | 3.5     | 6       | 6              | 4       | 15.75     |

SHEET METAL DIMENSIONS MAY VARY ± .15 INCHES

WARRANTY

Warranty Statement at https://buildersbest.com