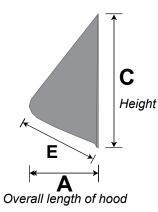

#### PRODUCT FEATURES

- Flapper with 1/4" channel for sound dampening foam (not included))
- 1/8" x 1/8" screen mechanically inserted

Mouth opening exceeds diameter

• Four mounting holes

# PRODUCT SPECIFICATIONS 30 gauge paintable galvanized

PN 12556

## PART NUMBERS

SHEET METAL DIMENSIONS MAY VARY ± .15 INCHES

WARRANTY

Warranty Statement at https://buildersbest.com