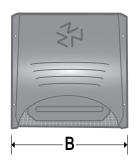

#### PRODUCT FEATURES

- Flapper with 1/4" channel for sound dampening foam (not included))
- 1/8" x 1/8" screen mechanically inserted

Mouth opening exceeds diameter

• Four mounting holes

# PRODUCT SPECIFICATIONS 30 gauge paintable galvanized

PN 12556

## PART NUMBERS

SHEET METAL DIMENSIONS MAY VARY ± .15 INCHES

WARRANTY

Warranty Statement at https://buildersbest.com