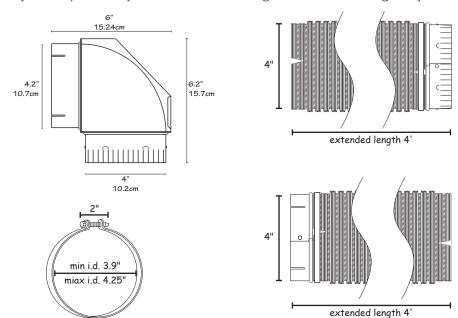

### PRODUCT DESCRIPTION

The 8' universal dryer vent kit features two 4 foot sections of pipe attached to two Close Elbows® and two clamps for wall and dryer connections. The kit installs in 4.5" when the wall pipe is trimmed flush and the wall plate is used. Clamps are provided for wall and dryer connections and are not required for the final Over-The-Top® snap-lock™ connect of the duct. Swiveling collars on the elbows allow for the dryer to be pulled away from the wall for cleaning without disconnecting the system.

# KIT CONTAINS

- Two 4 foot duct sections attached to two Close Elbows®
- Two steel screw clamps for wall and dryer connections
- One wall plate for flush clearance

#### PERFORMANCE DATA

- Pressure rating: Maximum positive and negative UL 12" w.g., non-UL 6" w.g.
- Operating Temp. range: -100°F to +430°F
- Flame Spread: 0
- Smoke Developed: 0

| Dia.                      | Length | Elbows          | Clamps        | Each # | Qty | Case # | Package     | UPC          | Labeled |
|---------------------------|--------|-----------------|---------------|--------|-----|--------|-------------|--------------|---------|
| 4"                        | 8'     | 2 Close Elbows® | 2 steel screw | 10171  | 4   | 110171 | Display Box | 722048101715 | •       |
| 4"                        | 8'     | 2 Close Elbows® | 2 steel screw | 10127  | 6   | 110127 | Bulk        | 722048101272 |         |
| UL® Listed 2158A version: |        |                 |               |        |     |        |             |              |         |
| 4"                        | 8'     | 2 Close Elbows® | 2 steel screw | 11920  | 4   | 111920 | Ind. Box    | 722048119208 | •       |