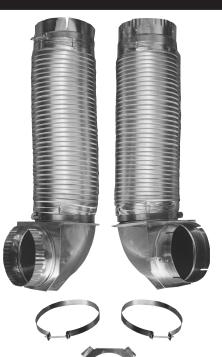

### PRODUCT DESCRIPTION

The 8' universal dryer vent kit features two 4 foot sections of pipe attached to two Close Elbows® and two clamps for wall and dryer connections. The kit installs in 4.5" when the wall pipe is trimmed flush and the wall plate is used. Clamps are provided for wall and dryer connections and are not required for the final Over-The-Top® snap-lock™ connect of the duct. Swiveling collars on the elbows allow for the dryer to be pulled away from the wall for cleaning without disconnecting the system.

### DISPLAY SAMPLE

# KIT CONTAINS

- Two 4 foot duct sections attached to two Close Elbows®
- Two steel screw clamps for wall and dryer connections
- One wall plate for flush clearance