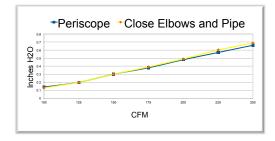

#### **AIRFLOW**

# PERFORMANCE DATA

- Pressure rating: Maximum positive and negative UL 12" w.g., non-UL 6" w.g.
- Operating Temp. range: -100°F to +430°F
- Flame Spread: 0
- Smoke Developed: 0