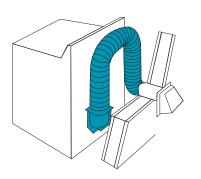

### SUGGESTED INSTALLATIONS

#### PRODUCT DESCRIPTION

The 8' Single Elbow Dryer Vent Kit is UL2158A listed for clothes dryer venting. It features one 8 foot section of pipe attached to one Close Elbow®. Two clamps are provided for wall and dryer connections.

#### KIT CONTAINS

- One 8 foot duct
- One Close Elbow®
- Two steel screw clamps for wall and dryer connections