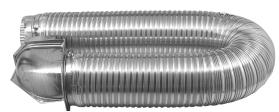

#### PRODUCT DESCRIPTION

The 8' Single Elbow Dryer Vent Kit is UL2158A listed for clothes dryer venting. It features one 8 foot section of pipe attached to one Close Elbow®. Two clamps are provided for wall and dryer connections.

#### KIT CONTAINS

- One 8 foot duct
- One Close Elbow®
- Two steel screw clamps for wall and dryer connections