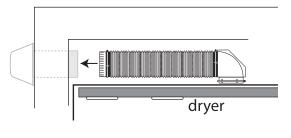

### SUGGESTED INSTALLATIONS

#### PRODUCT DESCRIPTION

The 8' Single Elbow Dryer Vent Kit is UL2158A listed for clothes dryer venting. It features one 8 foot section of pipe attached to one Close Elbow®. Two clamps are provided for wall and dryer connections.