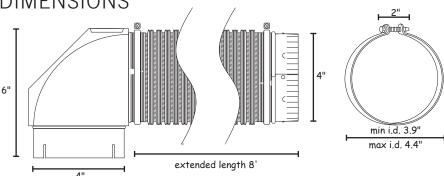

Builder's Best, Inc. 201 Broiles Drive Jacksonville, TX 75766 903-586-8283 sales@buildersbest.com BuildersBest.com

# **SEK-TD SINGLE ELBOW UL® DRYER VENT KIT**



#### PRODUCT DESCRIPTION

The 8' Single Elbow Dryer Vent Kit is UL2158A listed for clothes dryer venting. It features one 8 foot section of pipe attached to one Close Elbow®. Two clamps are provided for wall and dryer connections.

#### KIT CONTAINS

- One 8 foot duct
- One Close Elbow®
- Two steel screw clamps for wall and dryer connections



#### DIMENSIONS





#### **AIRFLOW**



# PERFORMANCE DATA

- Pressure rating: Maximum positive and negative UL 12" w.g., non-UL 6" w.g.
- Operating Temp. range: -100°F to +430°F
- Flame Spread: 0
- Smoke Developed: 0

### SUGGESTED INSTALLATIONS



### RECOMMENDATIONS

- Meets UL2158A the clothes dryer venting certification.
- Clothes dryer manufacturers and building codes recommend all metal venting.

## PART NUMBERS

| Dia | Length | Elbows          | Clamps        | Each # | Qty | Case # | Package  | UPC          | Labeled |
|-----|--------|-----------------|---------------|--------|-----|--------|----------|--------------|---------|
| 4"  | 8'     | 1 Close Elbows® | 2 steel screw | 12423  | 4   | 112423 | Ind. Box | 722048124233 | •       |







#### WARRANTY

COMPLETE WARRANTY STATEMENT AT HTTPS: