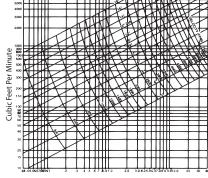

#### PERFORMANCE DATA **AIRFLOW**

- Recommended Operating Pressure: Positive: 6" WC max Negative: 6" WC max
- Maximum velocity: 5,000 FPM
- Operating Temp. Range:-100°F to +430°F
- Flame Speed
- 0
- · Smoke Developed
- 0

INSTALLATION: Air duct connections and joins shall be made per installation instructions outlined by Builder's Best.(Installation instructions are

included inside each carton.)

Friction Loss in inches of water per 100 ft.