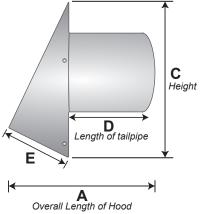

#### PART NUMBERS & DIMENSIONS

| Dia. | Tail | Flapper | Screen              | Each # | Qty | Case # | Pkg  | A (in.) | B (in.) | C (in.) | D (in.) | E (in.) | Open Area |
|------|------|---------|---------------------|--------|-----|--------|------|---------|---------|---------|---------|---------|-----------|
| 4"   | 6"   | n/a     | 1/2"x1/2" removable | 11427  | 12  | 111427 | Bulk | 8 875   | 5 25    | 7       | 5.5     | 4       | 18 75     |

SHEET METAL DIMENSIONS MAY VARY ± .15 INCHES

WARRANTY

Complete Warranty Statement at https://www.buildersbest.com