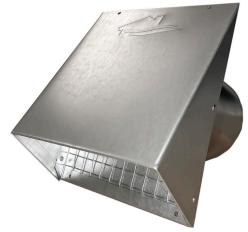

# GWM602 Mill Finish Galvanized Heavy Gauge Hood with ½" x ½" Screen

# **DESCRIPTION**

The GWM602 is a heavy duty galvanized wall vent hood.

## PRODUCT FEATURES

- ½" × ½" screen mechanically inserted and removable
- 4 mounting holes for secure connections

# PRODUCT SPECIFICATIONS

- 26 gauge galvanized mill finish steel
- Riveted construction
- Tailpipe connected with 360° mechanical seam
- Mouth opening exceeds pipe area

PN 11427

PN 11427