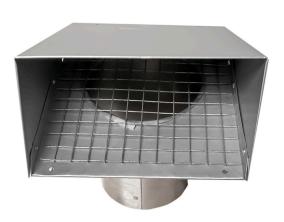

## PRODUCT FEATURES

- ½" × ½" screen mechanically inserted and removable
- 4 mounting holes for secure connections

# PRODUCT SPECIFICATIONS

- 26 gauge galvanized mill finish steel
- Riveted construction
- Tailpipe connected with 360° mechanical seam
- Mouth opening exceeds pipe area

PN 11427

PN 11427