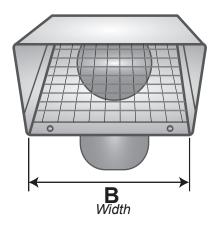

#### PART NUMBERS & DIMENSIONS

| Dia. | Tail | Flapper | Screen              | Each # | Qty | Case # | Pkg  | A (in.) | B (in.) | C (in.) | D (in.) | E (in.) | Open Area |
|------|------|---------|---------------------|--------|-----|--------|------|---------|---------|---------|---------|---------|-----------|
| 4"   | 6"   | n/a     | 1/2"x1/2" removable | 11427  | 12  | 111427 | Bulk | 8 875   | 5 25    | 7       | 5.5     | 4       | 18 75     |

SHEET METAL DIMENSIONS MAY VARY ± .15 INCHES

WARRANTY

Complete Warranty Statement at https://www.buildersbest.com