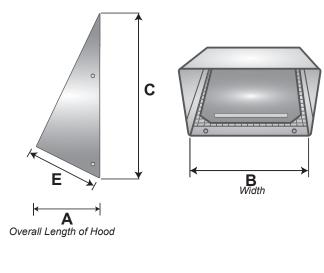

# PART NUMBERS & DIMENSIONS

| Dia. | Tail | Flapper | Screen                | Each # | Qty | Case # | Pkg  | UPC          | A (in.) | B (in.) | C (in.) | D (in.) | E (in.) | Open Area |
|------|------|---------|-----------------------|--------|-----|--------|------|--------------|---------|---------|---------|---------|---------|-----------|
| 4"   | n/a  | flapper | 1/8" x 1/8" removable | 12562  | 20  | 112562 | Bulk | 722048125629 | 3.375   | 5.25    | 7       | n/a     | 4       | 18.75     |
| 6"   | n/a  | flapper | 1/8" x 1/8" removable | 12564  | 12  | 112564 | Bulk | 722048125643 | 4.5     | 8.25    | 10      | n/a     | 5.375   | 40        |
| 8"   | n/a  | flapper | 1/8" x 1/8" removable | 12566  | 12  | 112566 | Bulk | 722048125667 | 4.5     | 10.25   | 11.25   | n/a     | 5.5     | 52        |
| 10"  | n/a  | flapper | 1/8" x 1/8" removable | 12567  | 2   | 112567 | Bulk | 722048125674 | 6.25    | 12.25   | 14.25   | n/a     | 7       | 80        |

SHEET METAL DIMENSIONS MAY VARY ± .15 INCHES