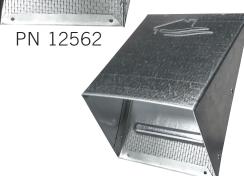

# PART NUMBERS & DIMENSIONS

| Dia. | Tail | Flapper | Screen                | Each # | Qty | Case # | Pkg  | UPC          | A (in.) | B (in.) | C (in.) | D (in.) | E (in.) | Open Area |
|------|------|---------|-----------------------|--------|-----|--------|------|--------------|---------|---------|---------|---------|---------|-----------|
| 4"   | n/a  | flapper | 1/8" x 1/8" removable | 12562  | 20  | 112562 | Bulk | 722048125629 | 3.375   | 5.25    | 7       | n/a     | 4       | 18.75     |
| 6"   | n/a  | flapper | 1/8" x 1/8" removable | 12564  | 12  | 112564 | Bulk | 722048125643 | 4.5     | 8.25    | 10      | n/a     | 5.375   | 40        |
| 8"   | n/a  | flapper | 1/8" x 1/8" removable | 12566  | 12  | 112566 | Bulk | 722048125667 | 4.5     | 10.25   | 11.25   | n/a     | 5.5     | 52        |
| 10"  | n/a  | flapper | 1/8" x 1/8" removable | 12567  | 2   | 112567 | Bulk | 722048125674 | 6.25    | 12.25   | 14.25   | n/a     | 7       | 80        |