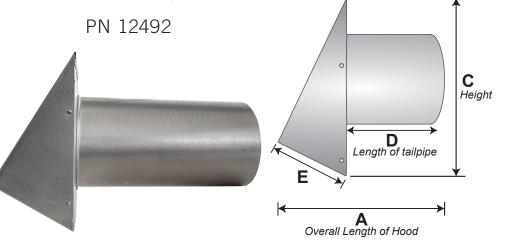

# PRODUCT SPECIFICATIONS

- 26 gauge galvanized mill finish steel
- Riveted construction
- Tailpipe features 360° mechanical seam
- Mouth opening exceeds pipe area

PN 12492

### PART NUMBERS & DIMENSIONS

| Dia. | Tail | Flapper        | Screen | Each # | Qty | Case # | Pkg  | A (in.) | B (in.) | C (in.) | D (in.) | E (in.) | Open Area |
|------|------|----------------|--------|--------|-----|--------|------|---------|---------|---------|---------|---------|-----------|
| 4"   | 11"  | spring flapper | n/a    | 11643  | 15  | 111643 | Bulk | 14.5    | 5.25    | 7       | 11.25   | 4       | 18.75     |
| 6"   | 11"  | spring flapper | n/a    | 12492  | 6   | 112492 | Bulk | 15.75   | 8.25    | 10      | 11.25   | 5.375   | 40        |