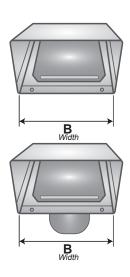

### PART NUMBERS & DIMENSIONS

| Dia. | Tail | Flapper        | Screen | Each # | Qty | Case # | Pkg  | A (in.) | B (in.) | C (in.) | D (in.) | E (in.) | Open Area |
|------|------|----------------|--------|--------|-----|--------|------|---------|---------|---------|---------|---------|-----------|
| 4"   | 11"  | spring flapper | n/a    | 11643  | 15  | 111643 | Bulk | 14.5    | 5.25    | 7       | 11.25   | 4       | 18.75     |
| 6"   | 11"  | spring flapper | n/a    | 12492  | 6   | 112492 | Bulk | 15.75   | 8.25    | 10      | 11.25   | 5.375   | 40        |