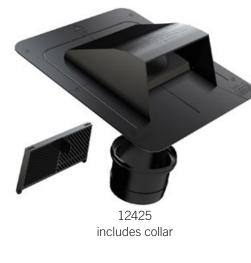

# DURAFLO® ROOF CAP Dryer/bath exhaust vent

12426 flush

## PRODUCT FEATURES

- Grid/Grill for use in bathroom vent installation Do not use grid/grill when used as dryer vent
- Back draft flapper
- Nail marks on flange for easier and faster installation

#### **\*REPLACES OLD MODELS**

duraFlo® Roof Caps now feature a removable grid/grill for bathroom or dryer venting

- 12425 with collar replaces 11250 and 11508
- 12426 flush replaces 11507 and 11509

#### PART NUMBERS

| Dia. | Color | Use for:                     | Collar | Flapper | Grid              | Each # | Qty | Case/Skid # | Package | Labeled | UPC          |
|------|-------|------------------------------|--------|---------|-------------------|--------|-----|-------------|---------|---------|--------------|
| 4"   | Black | dryer/bathroom vent (6014BL) | 2.635" | flapper | removable, molded | 12425  | 6   | 112425      | Bulk    | •       | 662671074232 |
| 4"   | Black | dryer/bathroom vent (6014BL) | 2.635" | flapper | removable, molded | 12425  | 90  | 612425      | Skid    | •       | 662671074232 |
| 4"   | Black | dryer/bathroom vent (6015BL) | flush  | flapper | removable, molded | 12426  | 10  | 112426      | Bulk    | •       | 662671075215 |
| 4"   | Black | dryer/bathroom vent (6015BL) | flush  | flapper | removable, molded | 12426  | 150 | 612426      | Skid    | •       | 662671075215 |