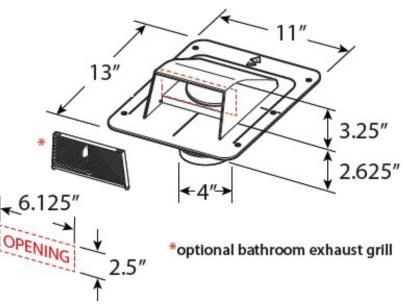

## PRODUCT FEATURES

- Grid/Grill for use in bathroom vent installation Do not use grid/grill when used as dryer vent
- Back draft flapper
- Nail marks on flange for easier and faster installation

### PRODUCT SPECIFICATIONS

- Heavy duty black plastic (polypropylene)
- Leakproof, seamless outer shell
- Enlarged opening at the duct terminal to meet code requirement with improved air flow
- 15 square inches Net Free Area without grid

#### PART NUMBERS

| Dia. | Color | Use for:                     | Collar | Flapper | Grid              | Each # | Qty | Case/Skid # | Package | Labeled | UPC          |
|------|-------|------------------------------|--------|---------|-------------------|--------|-----|-------------|---------|---------|--------------|
| 4"   | Black | dryer/bathroom vent (6014BL) | 2.635" | flapper | removable, molded | 12425  | 6   | 112425      | Bulk    | •       | 662671074232 |
| 4"   | Black | dryer/bathroom vent (6014BL) | 2.635" | flapper | removable, molded | 12425  | 90  | 612425      | Skid    | •       | 662671074232 |
| 4"   | Black | dryer/bathroom vent (6015BL) | flush  | flapper | removable, molded | 12426  | 10  | 112426      | Bulk    | •       | 662671075215 |
| 4"   | Black | dryer/bathroom vent (6015BL) | flush  | flapper | removable, molded | 12426  | 150 | 612426      | Skid    | •       | 662671075215 |