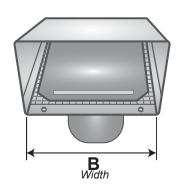

## PART NUMBERS & DIMENSIONS

PN 12550 with tail

| Dia | Tail  | Flapper | Screen                | Each # | Qty | Case # | Pkg  | UPC          | A (in.) | B (in.) | C (in.) | D (in.) | E (in.) | Open Area |
|-----|-------|---------|-----------------------|--------|-----|--------|------|--------------|---------|---------|---------|---------|---------|-----------|
| 5"  | 11"   | flapper | 1/8" x 1/8" removable | 12550  | 6   | 112550 | Bulk | 722048125506 | 15.75   | 8.25    | 10      | 11      | 5.375   | 40        |
| 10" | Flush | flapper | 1/8" x 1/8" removable | 12554  | 2   | 112554 | Bulk | 722048125544 | 6.25    | 12.25   | 14.25   | n/a     | 7       | 80        |