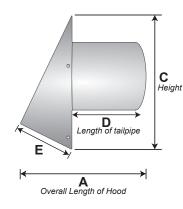

## PART NUMBERS & DIMENSIONS

PN 12550 with tail

| Dia | Tail  | Flapper | Screen                | Each # | Qty | Case # | Pkg  | UPC          | A (in.) | B (in.) | C (in.) | D (in.) | E (in.) | Open Area |
|-----|-------|---------|-----------------------|--------|-----|--------|------|--------------|---------|---------|---------|---------|---------|-----------|
| 5"  | 11"   | flapper | 1/8" x 1/8" removable | 12550  | 6   | 112550 | Bulk | 722048125506 | 15.75   | 8.25    | 10      | 11      | 5.375   | 40        |
| 10" | Flush | flapper | 1/8" x 1/8" removable | 12554  | 2   | 112554 | Bulk | 722048125544 | 6.25    | 12.25   | 14.25   | n/a     | 7       | 80        |