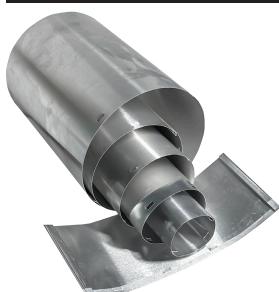

## **DESCRIPTION**

Aluminum tailpipes with four tabs for connection to hoods. These tailpipes ship flat and are assembled onsite with Reeves Lock.

#### PRODUCT FEATURES

- 3 inch thru 8 inch diameter
- Four tabs
- Designed for the following models: PWM620, PWM622 PML320, PML324, PML328
- Not for J-Block