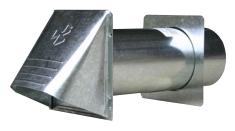

# GWM320 GALVANIZED WIDE MOUTH HOOD

10771 WIDE MOUTH

#### **DESCRIPTION**

The GWM320 is a durable galvanized wall vent hood made with 30 gauge mill finished galvanized steel. .

### PRODUCT FEATURES

- Back draft flapper
- Four mounting holes
- Galvanized trim plate

### PRODUCT SPECIFICATIONS

- 30 gauge P-Tanium™ paintable galvanized steel
- Riveted construction
- Wide mouth opening