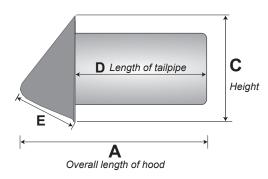

## GWM320 WIDE MOUTH WITH FLAPPER

| Dia. | Tail Length | Mouth | Flapper | Screen | Each # | Qty | Case # | Package | UPC          | A in. | B in. | C in. | D in. | E in. |
|------|-------------|-------|---------|--------|--------|-----|--------|---------|--------------|-------|-------|-------|-------|-------|
| 3"   | 11.5        | wide  | flapper | n/a    | 10770  | 12  | 110770 | Bulk    | 722048107700 | 15    | 6     | 6     | 11.5  | 4     |
| 4"   | flush       | wide  | flapper | n/a    | 10699  | 24  | 110699 | Bulk    | 722048106994 | 3.5   | 6     | 6     | n/a   |       |
| 4"   | 11.5        | wide  | flapper | n/a    | 10771  | 12  | 110771 | Bulk    | 722048107717 | 15    | 6     | 6     | 11.5  | 4     |