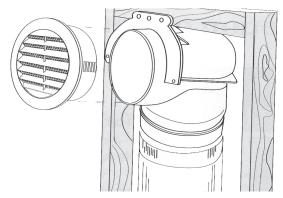

#### **FEATURES & BENEFITS**

- Helps prevent peeling paint by removing moisture from wall cavities.
- Extra long collar for better hose or duct connection.
- Molded-in mesh bug screen.
- Secure friction fit.
- Made from durable, one-piece molded plastic.
- Quick and easy installation.
- Pair with optional Primex 4-inch Squeeze Elbow (EB4x90) for 2x4 stud installation.

#### **TECHNICAL DRAWING**

**F**in

4" Round Vent installed with Primex's 'Squeeze Elbow' EB4x90