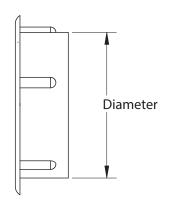

#### **TECHNICAL DRAWING**

**F**in

4" Round Vent installed with Primex's 'Squeeze Elbow' EB4x90