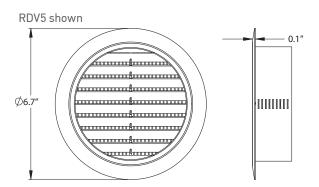

bug screen.
- Secure friction fit.
- Made from durable, one-piece molded plastic.
- Quick and easy installation.
- Pair with optional Primex 4-inch Squeeze Elbow (EB4x90) for 2x4 stud installation.

#### **COLOURS**

• Snow White (01)

#### **APPLICATIONS**

- Heat Recovery Venting (HRV)
- Bathroom Venting

• Intake

Range Venting

#### PART NUMBER/SIZING

| Part # | Size    | Free Area  | Description           | Pkg    |
|--------|---------|------------|-----------------------|--------|
| RDV2S  | 2" Dia. | 1.1 sq. in | Fits 2" diameter duct | 50/bag |
| RDV4S  | 4" Dia. | 4.0 sq. in | Fits 4" diameter duct | 70/box |
| RDV5S  | 5" Dia. | 6.4 sq. in | Fits 5" diameter duct | 50/box |
| RDV6S  | 6" Dia  | 10 3 sg in | Fits 6" diameter duct | 30/hox |

#### **TECHNICAL DRAWING**

**F**in





4" Round Vent installed with Primex's 'Squeeze Elbow' EB4x90