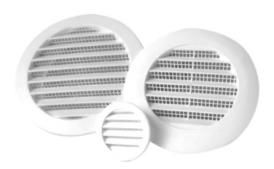

# PRODUCT SPECIFICATIONS PLEASE SEE REVERSE FOR CURRENT PRIMEX TECH SPECS

Round soffit vent for Intake or exhaust made of UV-stabilized polymer resin.

- Molded in screen
- UV Stabilized Polymer resin
- · Secure friction fit

#### PART NUMBERS

Part numbers shown are stocked. Other Primex items are special orders.

| Dia. | Tail | Color | Screen      | Old Case # | Each #  | Qty | Case #   | Package |
|------|------|-------|-------------|------------|---------|-----|----------|---------|
| 4"   | 1.7  | white | 1/8" molded | 111869     | RDV4S01 | 70  | 1RDV4S01 | Bulk    |
| 6"   | 1.4  | white | 1/4" molded | 111875     | RDV6S01 | 30  | 1RDV6S01 | Bulk    |

## **RDV Series**Round Soffit Vent