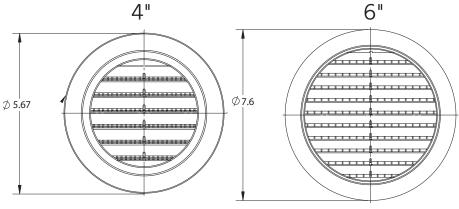

#### PART NUMBERS

Part numbers shown are stocked. Other Primex items are special orders.

| Dia. | Tail | Color | Screen      | Old Case # | Each #  | Qty | Case #   | Package |
|------|------|-------|-------------|------------|---------|-----|----------|---------|
| 4"   | 1.7  | white | 1/8" molded | 111869     | RDV4S01 | 70  | 1RDV4S01 | Bulk    |
| 6"   | 1.4  | white | 1/4" molded | 111875     | RDV6S01 | 30  | 1RDV6S01 | Bulk    |

#### PART NUMBER/SIZING

| Part # | Size    | Free Area  | Description           | Pkg    |
|--------|---------|------------|-----------------------|--------|
| RDV2S  | 2" Dia. | 1.1 sq. in | Fits 2" diameter duct | 50/bag |
| RDV4S  | 4" Dia. | 4.0 sq. in | Fits 4" diameter duct | 70/box |
| RDV5S  | 5" Dia. | 6.4 sq. in | Fits 5" diameter duct | 50/box |
| RDV6S  | 6" Dia  | 10 3 sg in | Fits 6" diameter duct | 30/hox |